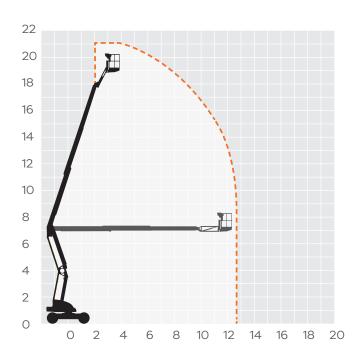

## BA63BS

| REACH HEIGHT     | 20.80m                   |
|------------------|--------------------------|
| PLATFORM HEIGHT  | 18.80m                   |
| CLOSED LENGTH    | 6.70m                    |
| CLOSED HEIGHT    | 2.15m                    |
| CLOSED WIDTH     | 2.27m                    |
| TURNING RADIUS   | 4.00m                    |
| LIFTING CAPACITY | 225kg                    |
| WEIGHT           | 6,660kg                  |
| ROTATION         | 360°                     |
| HORIZONTAL REACH | 12.80m                   |
| CAGE DIMENSIONS  | 0.85x1.80m               |
| IPAF CATEGORY    | 3b                       |
| POWER            | HYBRID                   |
|                  |                          |
| FEATURED MODEL   | NIFTYLIFT HR21BIS HYBRID |

The HeightRider 21 4x4 (HR21 4x4) hybrid self-propelled cherry picker offers teh following benefits:

- Can lift 2 persons and their tools to a working height of 20.8m or a working outreach of 13m
- 160° cage rotation and a 150° fly-boom allow precise positioning anywhere in its vast working envelope
- Innovative weight and space-saving design with an excellent turning circle to deliver outstanding manoeuvrability on-site and lower transportation costs