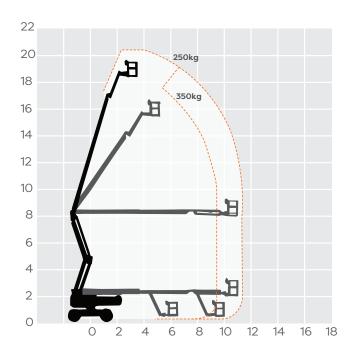

## **BA62ES**

| REACH HEIGHT     | 20.67m           |
|------------------|------------------|
| PLATFORM HEIGHT  | 18.67m           |
| CLOSED LENGTH    | 8.45m            |
| CLOSED HEIGHT    | 2.40m            |
| CLOSE WIDTH      | 2.41m            |
| TURNING RADIUS   | 4.50m            |
| LIFTING CAPACITY | 250kg            |
| WEIGHT           | 9,375kg          |
| ROTATION         | 355°             |
| HORIZONTAL REACH | 11.91m           |
| CAGE DIMENSIONS  | 0.80x1.83m       |
| IPAF CATEGORY    | 3b               |
| POWER            | ELECTRIC         |
|                  |                  |
| FEATURED MODEL   | HAULOTTE HA20 LE |