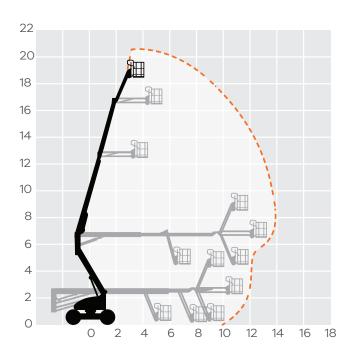

## **BA60DS**

| REACH HEIGHT       | 20.46m                 |
|--------------------|------------------------|
| PLATFORM HEIGHT    | 18.46m                 |
| CLOSED LENGTH      | 8.82m                  |
| CLOSED HEIGHT      | 2.57m                  |
| WHEELBASE          | 2.49m                  |
| TURNING RADIUS     | 3.90m                  |
| LIFTING CAPACITY   | 230kg                  |
| WEIGHT             | 12,260kg               |
| ROTATION           | 360°                   |
| HORIZONTAL REACH   | 14.00m                 |
| CAGE DIMENSIONS    | 0.80x1.80m             |
| IPAF CATEGORY      | 3b                     |
| POWER              | DIESEL                 |
|                    |                        |
| FEATURED MODEL     | JLG 600AJ              |
| ALTERNATIVE MODELS | GENIE Z60/34           |
|                    | <b>HAULOTTE HA20PX</b> |