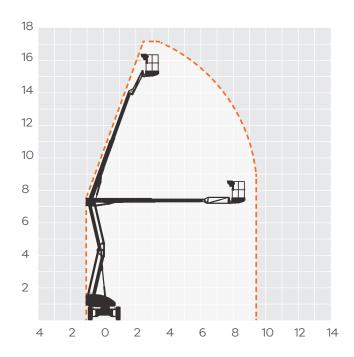

## **BA51DS**

| REACH HEIGHT     | 17.20m             |
|------------------|--------------------|
| PLATFORM HEIGHT  | 15.20m             |
| CLOSED LENGTH    | 2.10m              |
| CLOSED HEIGHT    | 2.10m              |
| CLOSED WIDTH     | 2.00m              |
| TURNING RADIUS   | 4.22m              |
| LIFTING CAPACITY | 225kg              |
| WEIGHT           | 6,140kg            |
| ROTATION         | 100°               |
| HORIZONTAL REACH | 9.60m              |
| CAGE DIMENSIONS  | 0.70x1.80m         |
| IPAF CATEGORY    | 3b                 |
| POWER            | DIESEL             |
|                  |                    |
| FEATURED MODEL   | NIFTYLIFT HR17 4X4 |
|                  |                    |