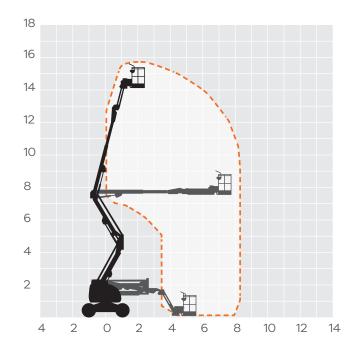

## **BA45DS**

| REACH HEIGHT       | 16.10m                      |
|--------------------|-----------------------------|
| PLATFORM HEIGHT    | 14.10m                      |
| CLOSED LENGTH      | 6.35m                       |
| CLOSED HEIGHT      | 2.07m                       |
| CLOSED WIDTH       | 2.29m                       |
| TURNING RADIUS     | 4.34m                       |
| LIFTING CAPACITY   | 227kg                       |
| WEIGHT             | 6,500kg                     |
| ROTATION           | 355°                        |
| HORIZONTAL REACH   | 7.54m                       |
| CAGE DIMENSIONS    | 0.76x1.83m                  |
| IPAF CATEGORY      | 3b                          |
| POWER              | DIESEL                      |
|                    |                             |
| FEATURED MODEL     | SKYJACK SJ46AJS             |
| ALTERNATIVE MODELS | GENIE G4525DS<br>JLG 450AJS |