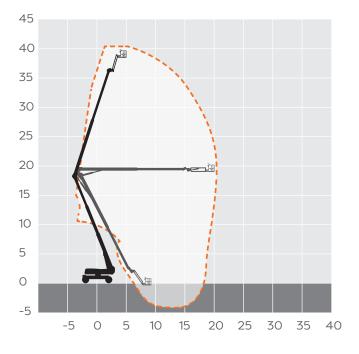

## 40m Diesel Articulating Boom

## **BA125DS**

| REACH HEIGHT     | 40.10m              |
|------------------|---------------------|
| PLATFORM HEIGHT  | 38.10m              |
| CLOSED LENGTH    | 11.45m              |
| CLOSED HEIGHT    | 3.05m               |
| WIDTH            | 2.49m               |
| TURNING RADIUS   | 5.89m <sup>++</sup> |
| LIFTING CAPACITY | 230kg               |
| WEIGHT           | 21,000kg            |
| ROTATION         | 360°                |
| HORIZONTAL REACH | 19.52m              |
| CAGE DIMENSIONS  | 0.91x2.44m          |
| IPAF CATEGORY    | 3b                  |
| POWER            | DIESEL              |