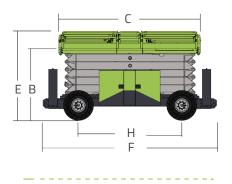

## Comply with CE/ANSI/CSA Standard

| Model                                  | ZSZS1623RT (ZS5390RT)                                                    |
|----------------------------------------|--------------------------------------------------------------------------|
| Siz                                    | ze .                                                                     |
| Work Height                            | 59ft (18m)                                                               |
| A-Platform Height-Elevated             | 52ft 6in (16m)                                                           |
| B-Platform Height-Stowed               | 6ft 8in (2.03m)                                                          |
| C-Platform Dimension Length            | 13ft 1in (3.98m)                                                         |
| D- Platform Dimension (Width)          | 6ft (1.83m)                                                              |
| Platform Extension                     | 4ft 3in (1.3m)                                                           |
| Overall Height (Rails Up)              | 10ft 4in (3.16m)                                                         |
| Overall Height (Rails Down)            | 5ft 10in (1.79m)                                                         |
| F- Overall Length                      | 16ft (4.88m)                                                             |
| G-Overall Width                        | 7ft 7in (2.3m)                                                           |
| H-Wheelbase                            | 9ft 6in (2.9m)                                                           |
| I-Ground Clearance                     | 11in (0.275m)                                                            |
| Perfo                                  | ormance                                                                  |
| Platform Capacity                      | 1500lb (680kg)                                                           |
| Capacity on Deck Extension             | 510lb (230kg)                                                            |
| Drive Height                           | 29ft 6in (9m)                                                            |
| Max. Number of Workers                 | 4                                                                        |
| Drive Speed (Stowed)                   | 4mph (6.5km/h)                                                           |
| Drive Speed (Raised)                   | 0.3mph (0.5km/h)                                                         |
| Turning Radius (Inside)                | 9ft (2.75m)                                                              |
| Turning Radius (Outside)               | 19ft (5.8m)                                                              |
| Up/Down Time                           | 60/65s                                                                   |
| Gradeability                           | 40%(22°)                                                                 |
| Max. Working Slope (Lateral/Vertical)  | 2°/3°                                                                    |
| Drive                                  | 4WD                                                                      |
| Tire                                   | 315/55 D20 Foam-filled Tires<br>33×12-20/8 Solid Tires                   |
| Po                                     | wer                                                                      |
| Engine                                 | Kubota V2403 36kw/2600rpm (EU III)<br>Kubota V2403 36.8kw/2700rpm (EU V) |
| Fuel Tank Capacity                     | 27.7 us gal (105L)                                                       |
| Diesel Tank                            | 26.4 us gal (100L)                                                       |
| We                                     | elght                                                                    |
| Gross                                  | 19070lb (8650kg)                                                         |
| Weekly L                               | ease Rates                                                               |
| Weekly Payment                         | £ 160.00                                                                 |
| Customer Buy Back<br>(After 60 Months) | £ 20,800.00                                                              |
| SMA add                                | £15 P/W                                                                  |