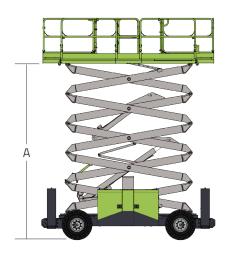

## Comply with CE/ANSI/CSA Standard

| Model                                  | ZSZS1623RT (ZS5390RT)                                                    |
|----------------------------------------|--------------------------------------------------------------------------|
| Siz                                    | ze .                                                                     |
| Work Height                            | 59ft (18m)                                                               |
| A-Platform Height-Elevated             | 52ft 6in (16m)                                                           |
| B-Platform Height-Stowed               | 6ft 8in (2.03m)                                                          |
| C-Platform Dimension Length            | 13ft 1in (3.98m)                                                         |
| D- Platform Dimension (Width)          | 6ft (1.83m)                                                              |
| Platform Extension                     | 4ft 3in (1.3m)                                                           |
| Overall Height (Rails Up)              | 10ft 4in (3.16m)                                                         |
| Overall Height (Rails Down)            | 5ft 10in (1.79m)                                                         |
| F- Overall Length                      | 16ft (4.88m)                                                             |
| G-Overall Width                        | 7ft 7in (2.3m)                                                           |
| H-Wheelbase                            | 9ft 6in (2.9m)                                                           |
| I-Ground Clearance                     | 11in (0.275m)                                                            |
| Perfo                                  | ormance                                                                  |
| Platform Capacity                      | 1500lb (680kg)                                                           |
| Capacity on Deck Extension             | 510lb (230kg)                                                            |
| Drive Height                           | 29ft 6in (9m)                                                            |
| Max. Number of Workers                 | 4                                                                        |
| Drive Speed (Stowed)                   | 4mph (6.5km/h)                                                           |
| Drive Speed (Raised)                   | 0.3mph (0.5km/h)                                                         |
| Turning Radius (Inside)                | 9ft (2.75m)                                                              |
| Turning Radius (Outside)               | 19ft (5.8m)                                                              |
| Up/Down Time                           | 60/65s                                                                   |
| Gradeability                           | 40%(22°)                                                                 |
| Max. Working Slope (Lateral/Vertical)  | 2°/3°                                                                    |
| Drive                                  | 4WD                                                                      |
| Tire                                   | 315/55 D20 Foam-filled Tires<br>33×12-20/8 Solid Tires                   |
| Po                                     | wer                                                                      |
| Engine                                 | Kubota V2403 36kw/2600rpm (EU III)<br>Kubota V2403 36.8kw/2700rpm (EU V) |
| Fuel Tank Capacity                     | 27.7 us gal (105L)                                                       |
| Diesel Tank                            | 26.4 us gal (100L)                                                       |
| We                                     | elght                                                                    |
| Gross                                  | 19070lb (8650kg)                                                         |
| Weekly L                               | ease Rates                                                               |
| Weekly Payment                         | £ 160.00                                                                 |
| Customer Buy Back<br>(After 60 Months) | £ 20,800.00                                                              |
| SMA add                                | £15 P/W                                                                  |