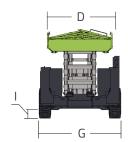

## Comply with CE/ANSI/CSA Standard

| Model                                  | ZSZS1623RT (ZS5390RT)                                                    |
|----------------------------------------|--------------------------------------------------------------------------|
| Siz                                    | ze .                                                                     |
| Work Height                            | 59ft (18m)                                                               |
| A-Platform Height-Elevated             | 52ft 6in (16m)                                                           |
| B-Platform Height-Stowed               | 6ft 8in (2.03m)                                                          |
| C-Platform Dimension Length            | 13ft 1in (3.98m)                                                         |
| D- Platform Dimension (Width)          | 6ft (1.83m)                                                              |
| Platform Extension                     | 4ft 3in (1.3m)                                                           |
| Overall Height (Rails Up)              | 10ft 4in (3.16m)                                                         |
| Overall Height (Rails Down)            | 5ft 10in (1.79m)                                                         |
| F- Overall Length                      | 16ft (4.88m)                                                             |
| G-Overall Width                        | 7ft 7in (2.3m)                                                           |
| H-Wheelbase                            | 9ft 6in (2.9m)                                                           |
| I-Ground Clearance                     | 11in (0.275m)                                                            |
| Perfo                                  | ormance                                                                  |
| Platform Capacity                      | 1500lb (680kg)                                                           |
| Capacity on Deck Extension             | 510lb (230kg)                                                            |
| Drive Height                           | 29ft 6in (9m)                                                            |
| Max. Number of Workers                 | 4                                                                        |
| Drive Speed (Stowed)                   | 4mph (6.5km/h)                                                           |
| Drive Speed (Raised)                   | 0.3mph (0.5km/h)                                                         |
| Turning Radius (Inside)                | 9ft (2.75m)                                                              |
| Turning Radius (Outside)               | 19ft (5.8m)                                                              |
| Up/Down Time                           | 60/65s                                                                   |
| Gradeability                           | 40%(22°)                                                                 |
| Max. Working Slope (Lateral/Vertical)  | 2°/3°                                                                    |
| Drive                                  | 4WD                                                                      |
| Tire                                   | 315/55 D20 Foam-filled Tires<br>33×12-20/8 Solid Tires                   |
| Po                                     | wer                                                                      |
| Engine                                 | Kubota V2403 36kw/2600rpm (EU III)<br>Kubota V2403 36.8kw/2700rpm (EU V) |
| Fuel Tank Capacity                     | 27.7 us gal (105L)                                                       |
| Diesel Tank                            | 26.4 us gal (100L)                                                       |
| We                                     | elght                                                                    |
| Gross                                  | 19070lb (8650kg)                                                         |
| Weekly L                               | ease Rates                                                               |
| Weekly Payment                         | £ 160.00                                                                 |
| Customer Buy Back<br>(After 60 Months) | £ 20,800.00                                                              |
| SMA add                                | £15 P/W                                                                  |