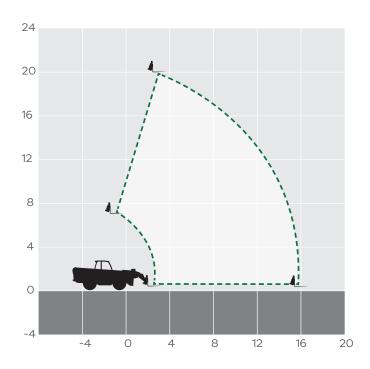

## **TH200**

| MAX LIFT HEIGHT       | 20.00m          |
|-----------------------|-----------------|
| OVERALL HEIGHT        | 2.72m           |
| MAX FORWARD REACH     | 15.90m          |
| GROUND CLEARANCE      | 0.41m           |
| MAX LIFT CAPACITY     | 4,000kg         |
| WHEELBASE             | 2.75m           |
| TURNING RADIUS*       | 4.10m           |
| LIFT CAPACITY FULL HT | 1,500kg         |
| LENGTH TO CARRIAGE    | 6.81m           |
| REACH WITh It LOAD    | 10.65m          |
| WEIGHT                | 12,985kg        |
| OVERALL WIDTH*        | 2.44m           |
|                       |                 |
| FEATURED MODEL        | JCB TELESCOPIC  |
|                       | HANDLER 540-200 |
|                       |                 |