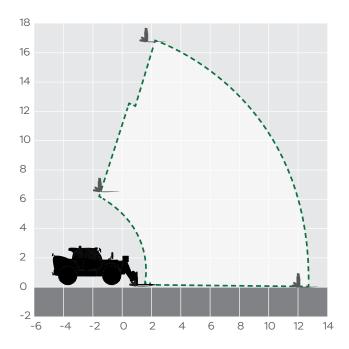

## **TH1840**

| 10 EASY |
|---------|
|         |

The MT 1840 telehandler is one of the best sellers in the 17-18m range material handling market. This construction telehandler is best used for material handling applications especially for high-rise/multi-storey buildings. It offers a spacious cab, excellent visibility with all of the main controls at operator's fingertips. Equally at home on uneven terrain, it has a generous ground clearance and tight turning radius so manoeuvrability never becomes an issue.