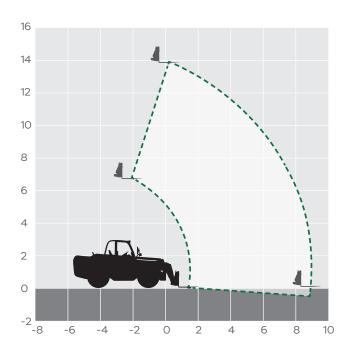

## **TH140**

| MAX LIFT HEIGHT       | 13.78m              |
|-----------------------|---------------------|
| OVERALL HEIGHT        | 2.59m               |
| MAX FORWARD REACH     | 9.60m               |
| GROUND CLEARANCE      | 0.40m               |
| MAX LIFT CAPACITY     | 3,500kg             |
| WHEELBASE             | 2.75m               |
| TURNING RADIUS*       | 3.70m               |
| LIFT CAPACITY FULL HT | 3,000kg             |
| LENGTH TO CARRIAGE    | 6.23m               |
| REACH WITh It LOAD    | 9.60m               |
| WEIGHT                | 10,880kg            |
| OVERALL WIDTH*        | 2.35m               |
|                       |                     |
| FEATURED MODEL        | JCB LOADALL 535-140 |
|                       | HI-VIZ              |