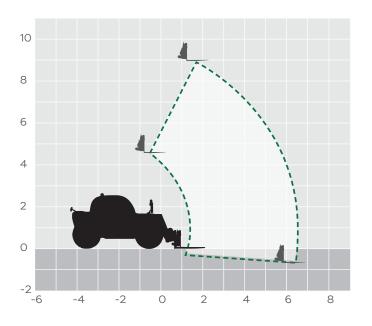

## **TH933**

| MAX LIFT HEIGHT       | 9.07m              |
|-----------------------|--------------------|
| OVERALL HEIGHT        | 2.30m              |
| MAX FORWARD REACH     | 6.35m              |
| GROUND CLEARANCE      | 0.45m              |
| MAX LIFT CAPACITY     | 3,300kg            |
| WHEELBASE             | 2.81m              |
| TURNING RADIUS*       | 3.80m              |
| LIFT CAPACITY FULL HT | 3,300kg            |
| LENGTH TO CARRIAGE    | 4.68m              |
| REACH WITh It LOAD    | 6.35m              |
| WEIGHT                | 7,145kg            |
| OVERALL WIDTH*        | 2.33m              |
|                       |                    |
| FEATURED MODEL        | MANITOU MT933 EASY |