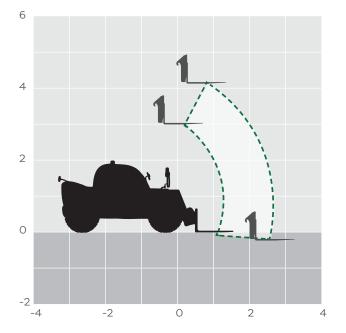

## **TH040**

| MAX LIFT HEIGHT       | 4.35m         |
|-----------------------|---------------|
| OVERALL HEIGHT        | 1.97m         |
| MAX FORWARD REACH     | 2.65m         |
| GROUND CLEARANCE      | 0.24m         |
| MAX LIFT CAPACITY     | 2,000kg       |
| WHEELBASE             | 2.13m         |
| TURNING RADIUS*       | 2.98m         |
| LIFT CAPACITY FULL HT | 2,000kg       |
| LENGTH TO CARRIAGE    | 3.58m         |
| REACH WITh It LOAD    | 2.65m         |
| WEIGHT                | 4,190kg       |
| OVERALL WIDTH*        | 1.49m         |
|                       |               |
| FEATURED MODEL        | MANITOU MT420 |
|                       |               |