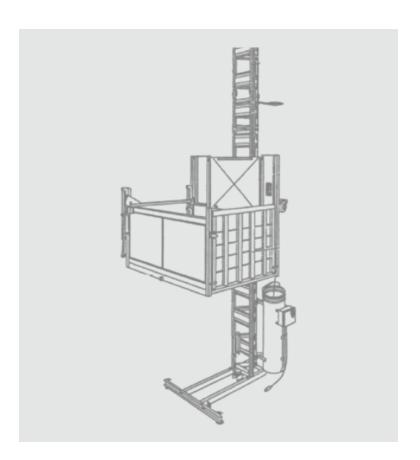

## 500kg Passenger & Goods Hoist

## **PG500P5**

| MAX HEIGHT       | 100.00m                               |
|------------------|---------------------------------------|
| LIFTING CAPACITY | 850kg                                 |
| PERSON CAPACITY  | 5 PERSONS/500kg                       |
| CAGE DIMENSIONS  | 1.60m x 1.40m                         |
| LIFT SPEED       | GOODS 24.00m/min   PERSON 12.00m/min  |
| POWER            | ELECTRIC 400v 13.8amps to 16amps 50hz |
| FEATURED MODEL   | GEDA 500ZZP                           |
|                  |                                       |

The 500Z/ZP GEDA hoist can be used as a goods and passenger lift for loads up to 500kg, or as an 850kg hoist for lifting equipment only.

A vertikal rack and pinion hoist, the Geda 500Z/ZP can be wall-mounted or attached directly to scaffolding.