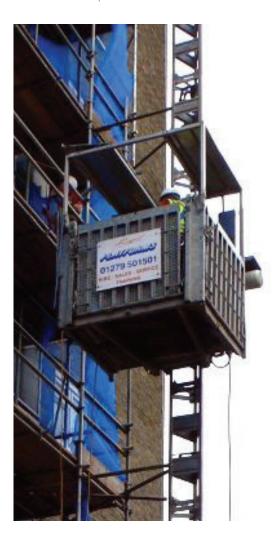

## 500kg Passenger & Goods Hoist

The 500Z/ZP GEDA hoist can be used as a goods and passenger lift for loads up to 500kg, or as an 850kg hoist for lifting equipment only.

A vertikal rack and pinion hoist, the Geda 500Z/ZP can be wall-mounted or attached directly to scaffolding.