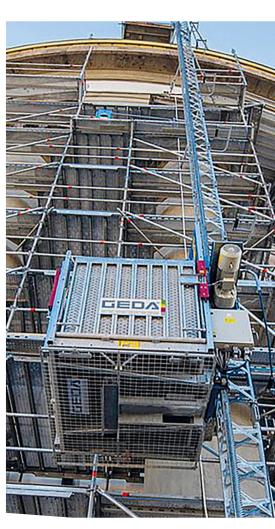

The GEDA 500 Z/ZP transport platform is designed for tough construction sites, offering flexibility. It can be used for materials or passengers with fast speeds (24 m/min material, 12 m/min passenger). It's essential for scaffolding assembly and construction work, saving time and optimizing logistics. It offers various versions for site-specific adaptation, including a spacious loading platform.