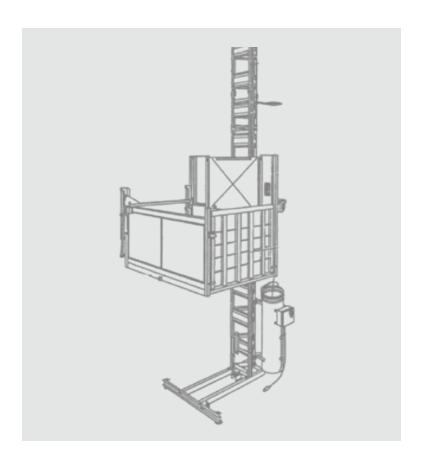

## **PG300P3**

| MAX HEIGHT       | 50.00m                                |
|------------------|---------------------------------------|
| LIFTING CAPACITY | 500kg                                 |
| PERSON CAPACITY  | 3 PERSONS                             |
| CAGE DIMENSIONS  | 1.35 x 0.95m                          |
| LIFT SPEED       | 12 m/min                              |
| POWER            | ELECTRIC 1.9 kW / 400V / 50 Hz / 16 A |
| FEATURED MODEL   | GEDA 300ZZP                           |

The GEDA 300 Z/ZP transport platform offers multiple advantages. It's compact when folded (0.85m wide) for easy transport through narrow spaces. It sets up easily on small surfaces (1.35m  $\times$  0.95m) and can transport up to three passengers. It comes in both 400V and 230V versions, with the 230V version being convenient for older building renovations due to its easy power connection.