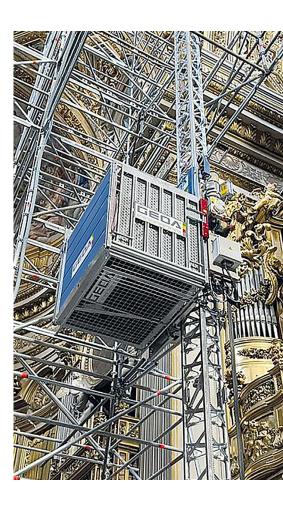

The GEDA 300 Z/ZP transport platform offers multiple advantages. It's compact when folded (0.85m wide) for easy transport through narrow spaces. It sets up easily on small surfaces (1.35m  $\times$  0.95m) and can transport up to three passengers. It comes in both 400V and 230V versions, with the 230V version being convenient for older building renovations due to its easy power connection.