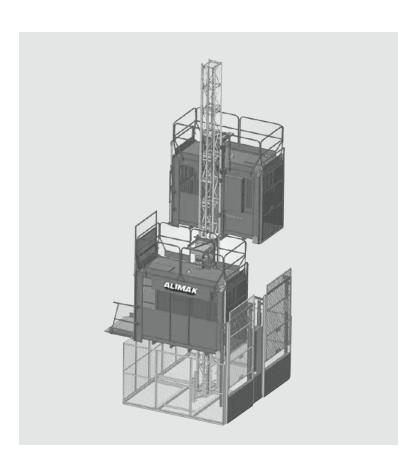

## 2,400kg Passenger & Goods Hoist

## PG2400P24

| MAX HEIGHT       | 200.00m                             |
|------------------|-------------------------------------|
| LIFTING CAPACITY | 2,400kg                             |
| PERSON CAPACITY  | PASSENGER & MATERIALS               |
| CAGE DIMENSIONS  | 1.5 x 3.2 x 2.3m                    |
| LIFT SPEED       | 0-42.00m/min                        |
| POWER            | ELECTRIC 400-500v 2xllkw 50 or 60hz |
| FEATURED MODEL   | ALIMAK SCANDO 65/32                 |
|                  |                                     |