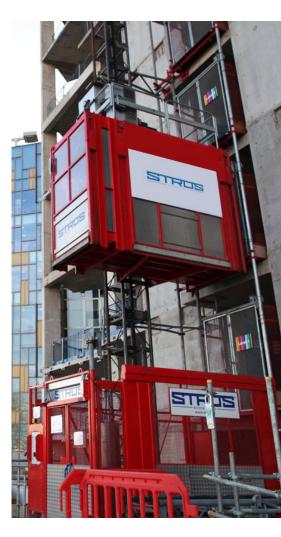

## 2,000kg Passenger & Goods Hoist

## PG2000P20

| MAX HEIGHT       | 350.00m                             |
|------------------|-------------------------------------|
| LIFTING CAPACITY | 2,000kg                             |
| PERSON CAPACITY  | 20 PERSONS                          |
| CAGE DIMENSIONS  | 1.49 x 3.10 x 2.40m                 |
| LIFT SPEED       | 45m/min                             |
| POWER            | ELECTRIC 400-480v 2xllkw 50 or 60hz |
| FEATURED MODEL   | STROS NOV 2032 UP F4                |

The NOV 2032 UP F4 construction passenger lift has a 2-ton capacity, reaches up to 350 metres, travels at 45 metres per minute, and features 2 x 11 kW engines. It offers joystick or button control, an optional keyboard for floor selection, and supports dual-cage usage on a single mast.