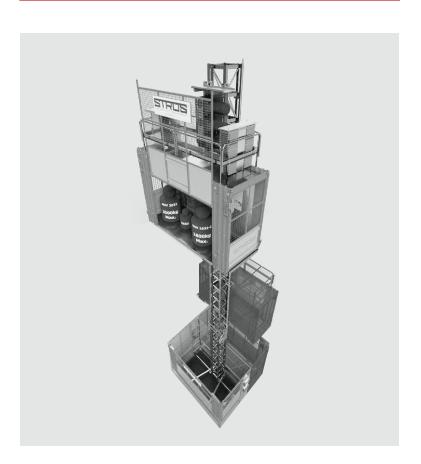

## 2,000kg Passenger & Goods Hoist

## PG2000P20

| MAX HEIGHT       | 350.00m                             |
|------------------|-------------------------------------|
| LIFTING CAPACITY | 2,000kg                             |
| PERSON CAPACITY  | 20 PERSONS                          |
| CAGE DIMENSIONS  | 1.49 x 3.10 x 2.40m                 |
| LIFT SPEED       | 45m/min                             |
| POWER            | ELECTRIC 400-480v 2xllkw 50 or 60hz |
| FEATURED MODEL   | STROS NOV 2032 UP F4                |

The NOV 2032 UP F4 construction passenger lift has a 2-ton capacity, reaches up to 350 metres, travels at 45 metres per minute, and features 2 x 11 kW engines. It offers joystick or button control, an optional keyboard for floor selection, and supports dual-cage usage on a single mast.