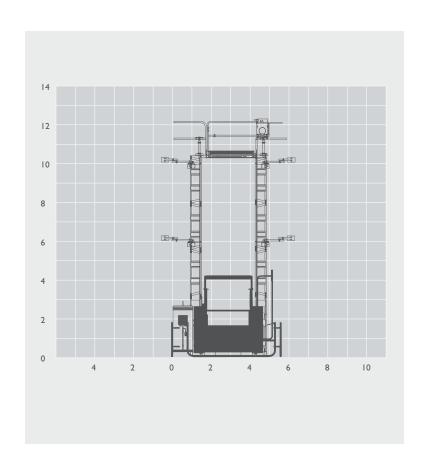

## **PGI500P7**

| MAX HEIGHT       | 100.00m                              |
|------------------|--------------------------------------|
|                  |                                      |
| LIFTING CAPACITY | 2,000kg                              |
| PERSON CAPACITY  | 7 PERSONS                            |
| CAGE DIMENSIONS  | 3.30 x 1.45m                         |
| LIFT SPEED       | GOODS 12 24m/min   PERSON 12.00m/min |
| POWER            | ELECTRIC 6.1kw 400v 50hz 32a 3 Phase |
| FEATURED MODEL   | GEDA 1500ZZP                         |