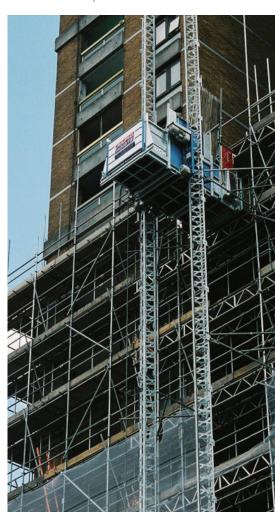

The transport platform Geda 1500 ZZP is a hoist for materials with load bearing capacity of 2,000kg (goods only) and a transport platform for both material and persons.

In contrast to ordinary material hoists which only transport material, this hoist may transport up to 7 people in addition to goods as soon as it has been switched to operating mode "transport platform".