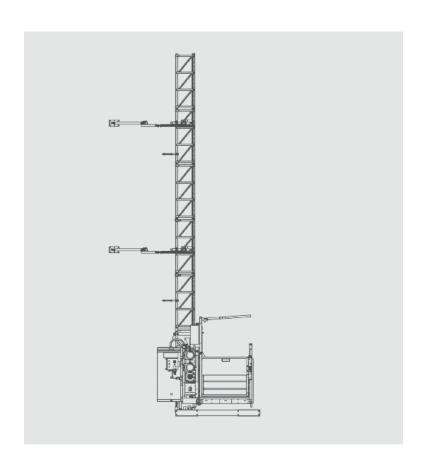

## **PGI200P7**

| MAX HEIGHT       | 150.00m                      |
|------------------|------------------------------|
| LIFTING CAPACITY | 1,500kg                      |
| PERSON CAPACITY  | 7 PERSONS                    |
| CAGE DIMENSIONS  | 1.4 x 3.2m                   |
| LIFT SPEED       | 12m/min / 24 m/min           |
| POWER            | ELECTRIC 400v 6.1kW 50Hz 32A |
| FEATURED MODEL   | GEDA 1200ZZP                 |
|                  |                              |