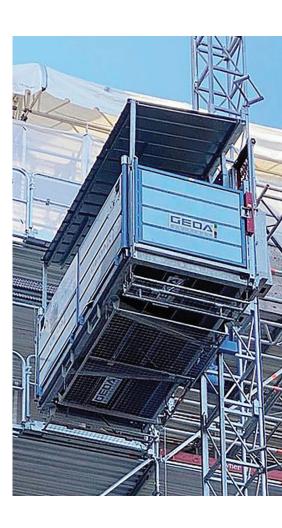

The large loading capacity of the GEDA 1200 Z/ZP transport platform allows quick and safe transport even of bulky and heavy construction materials.

With two separate controls, the GEDA 1200 Z/ZP cab be used simply as a meterial hoist with a lifting speed of 24 m/min or as a transport for passengers and materials with a lifting speed of 12m/min.