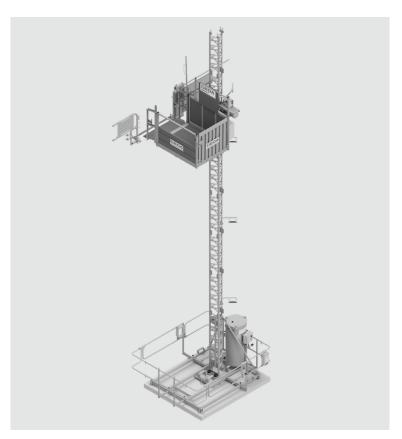

## 500kg Goods Hoist (Free standing to 9m)

## **G500ZF**

| MAX HEIGHT         | 100.00m                                |
|--------------------|----------------------------------------|
| LIFTING CAPACITY   | 500kg                                  |
| PERSON CAPACITY    | GOODS ONLY                             |
| CAGE DIMENSIONS    | 1.40 x 1.60m                           |
| LIFT SPEED         | 24 m/min                               |
| POWER              | ELECTRIC 5.5 kW / 400 V / 50 Hz / 16 A |
| FEATURED MODEL     | GEDA 500 Z F                           |
| ALTERNATIVE MODELS | GEDA 500Z MABER MB500                  |

The GEDA 500 Z F combines a compact material hoist with free-standing construction hoist capabilities, offering power and efficiency at various heights. Its move-through platform and anchor-free operation up to 9.5m make it adaptable to different construction sites.