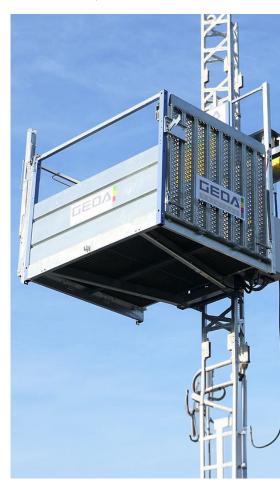

## 500kg Goods Hoist (Free standing to 9m)

## **G500ZF**

| MAX HEIGHT         | 100.00m                                |
|--------------------|----------------------------------------|
| LIFTING CAPACITY   | 500kg                                  |
| PERSON CAPACITY    | GOODS ONLY                             |
| CAGE DIMENSIONS    | 1.40 x 1.60m                           |
| LIFT SPEED         | 24 m/min                               |
| POWER              | ELECTRIC 5.5 kW / 400 V / 50 Hz / 16 A |
| FEATURED MODEL     | GEDA 500 Z F                           |
| ALTERNATIVE MODELS | GEDA 500Z MABER MB500                  |

The GEDA 500 Z F combines a compact material hoist with free-standing construction hoist capabilities, offering power and efficiency at various heights. Its move-through platform and anchor-free operation up to 9.5m make it adaptable to different construction sites.