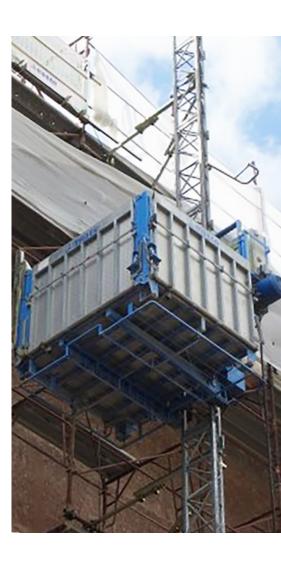

The Maber 500 hoist is a goods only hoist with a 500kg safe working load.

An effective and secure lifting system utilized during scaffold assembly.

The information provided is for quidance only. It may change at any time in accordance with manufacturer's specification.