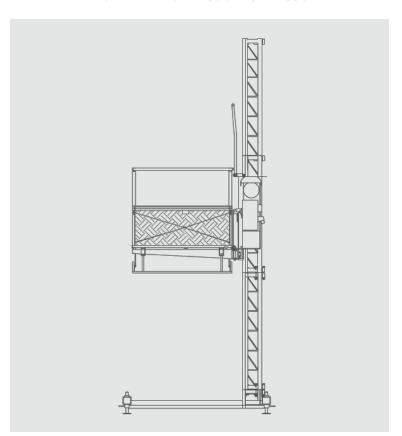

## 500kg Goods Hoist

**MACHINE SPECIFICATION SHEET** 

## **G500**

| MAX HEIGHT         | 120.00m                |
|--------------------|------------------------|
| LIFTING CAPACITY   | 500kg                  |
| PERSON CAPACITY    | GOODS ONLY             |
| CAGE DIMENSIONS    | 1.3 x 1.5m             |
| LIFT SPEED         | 20.00m/min             |
| POWER              | ELECTRIC 400v 50Hz 16A |
| FEATURED MODEL     | MABER MB500            |
| ALTERNATIVE MODELS | GEDA 500Z GEDA 500 Z F |

The Maber 500 hoist is a goods only hoist with a 500kg safe working load.

An effective and secure lifting system utilized during scaffold assembly.

The information provided is for quidance only. It may change at any time in accordance with manufacturer's specification.