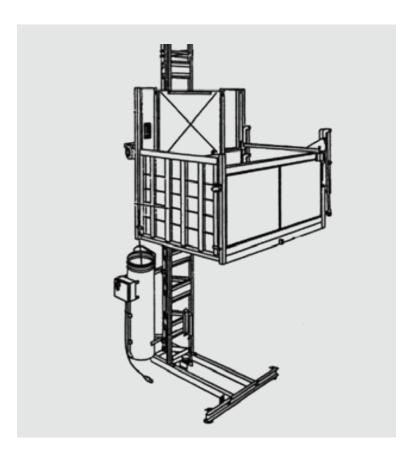

## 500kg Goods Hoist

## **G500**

| MAX HEIGHT         | 100.00m                     |
|--------------------|-----------------------------|
| LIFTING CAPACITY   | 500kg                       |
| PERSON CAPACITY    | GOODS ONLY                  |
| CAGE DIMENSIONS    | 1.60 x 1.40m                |
| LIFT SPEED         | 30.00m/min                  |
| POWER              | ELECTRIC 400v 16a 50Hz      |
| FEATURED MODEL     | GEDA 500Z                   |
| ALTERNATIVE MODELS | MABER MB500<br>GEDA 500 Z F |

The 500Z is a large double barrow hoist suitable for lifting equipment and materials only.

Geda hoists are strong and durable goods lifts that can be wall-mounted or attached directly to scaffolding. Electric hoist rental with Rapid Platforms includes the installation and disassembly of equipment.