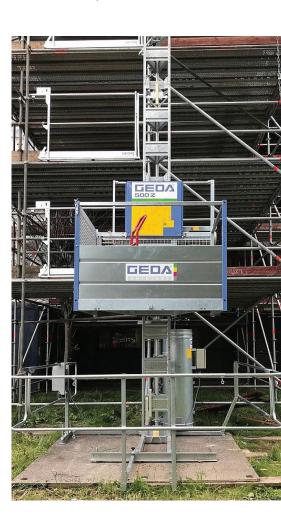

## **G500**

| MAX HEIGHT         | 100.00m                     |
|--------------------|-----------------------------|
| LIFTING CAPACITY   | 500kg                       |
| PERSON CAPACITY    | GOODS ONLY                  |
| CAGE DIMENSIONS    | 1.60 x 1.40m                |
| LIFT SPEED         | 30.00m/min                  |
| POWER              | ELECTRIC 400v 16a 50Hz      |
| FEATURED MODEL     | GEDA 500Z                   |
| ALTERNATIVE MODELS | MABER MB500<br>GEDA 500 Z F |

The 500Z is a large double barrow hoist suitable for lifting equipment and materials only.

Geda hoists are strong and durable goods lifts that can be wall-mounted or attached directly to scaffolding. Electric hoist rental with Rapid Platforms includes the installation and disassembly of equipment.