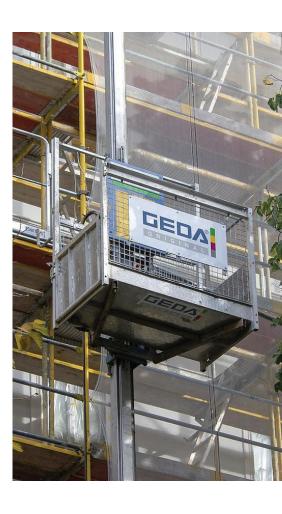

The 300kg single barrow hoists are the perfect material handling equipment for improving site logistics.

Geda 300Z electric hoist can be wall-mounted or attached directly to a scaffold. This Geda hoist offers a simple and good-value transport system for lifting gear and equipment up to 50 metres.