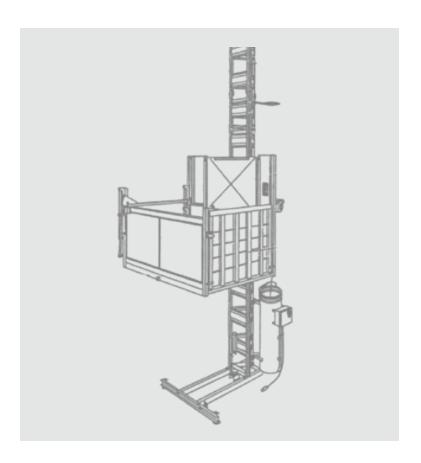

## 300kg Goods Hoist

## **G300**

| MAX HEIGHT       | 50.00m/230v 100.00m/400v         |
|------------------|----------------------------------|
| LIFTING CAPACITY | 300kg                            |
| PERSON CAPACITY  | GOODS ONLY                       |
| CAGE DIMENSIONS  | 1.4 x 0.8m                       |
| LIFT SPEED       | 20.00m/min/230v 30.00m/min/400v  |
| POWER            | ELECTRIC 1.8 kW/230 V/50 Hz/16 A |
| FEATURED MODEL   | GEDA 300Z                        |
|                  |                                  |

The 300kg single barrow hoists are the perfect material handling equipment for improving site logistics.

Geda 300Z electric hoist can be wall-mounted or attached directly to a scaffold. This Geda hoist offers a simple and good-value transport system for lifting gear and equipment up to 50 metres.